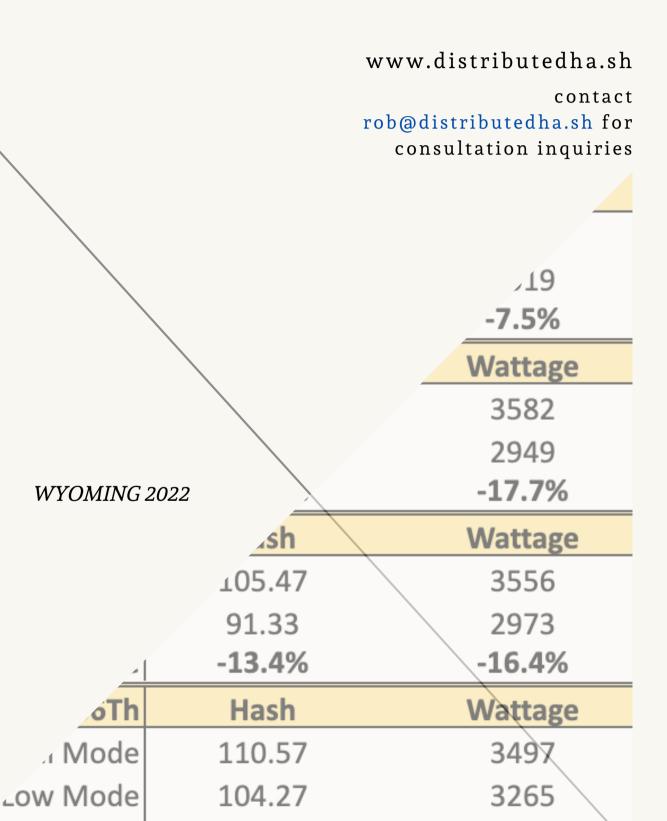

# distributed hash farm services



Difference

-5.7%

-6.6%

## your professional mining farm sherpas

great ventures need great guides.

with 20 years of experience in commercial building, and mining experience that begins in 2011, distributed hash is a trusted partner for all aspects of your mining farm buildout.

from proposals to budgeting, to contracts and management, we bring both planning and execution skills into a fast growing ecosystem that desperately needs both.

bringing deep experience building and operating in demanding conditions, we provide an unmatched quality of customer experience and have been described by our customers as, "the bitcoiner's hosting & mining company."

we take pride in that and are excited to show you precisely what that means.

- the distributed hash team



## offering

#### • Projec